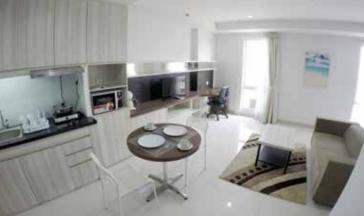

## STUDIO DELUXE

#### **ROOM TYPE 1**

STUDIO SUITES 22 M<sup>2</sup> SEMI-GROSS

#### **FLOOR**

**Living, Dining, Bedroom :** Granito Tile  $60 \times 60 \text{ cm}$ 

**Bathroom :** Granito Tile 60 x 60 cm **Balcony :** Exposes Concrete