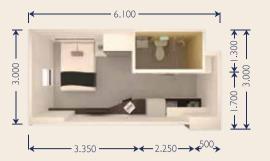

## STUDIO DELUXE

#### **ROOM TYPE 1**

STUDIO SUITES 22 M<sup>2</sup> SEMI-GROSS

#### **FLOOR**

**Living, Dining, Bedroom :** Granito Tile  $60 \times 60 \text{ cm}$ 

**Bathroom :** Granito Tile 60 x 60 cm **Balcony :** Exposes Concrete

#### **WINDOW**

Frame: Aluminium

Clear Glass

#### **CEILING**

Gypsum Board Paint Finish with Metal Frame

#### **SANITARY**

**High-Quality Toilet and Shower: TOTO** 

#### **DOOR**