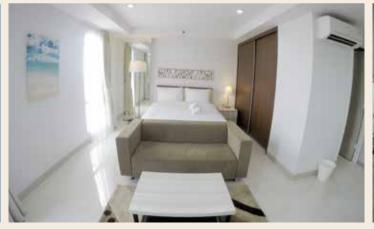

## STUDIO SUITES

#### **ROOM TYPE 3**

STUDIO SUITES
44 M<sup>2</sup> SEMI-GROSS

#### **FLOOR**

**Living, Dining, Bedroom :** Granito Tile  $60 \times 60 \text{ cm}$ 

**Bathroom :** Granito Tile 60 x 60 cm **Balcony :** Exposes Concrete