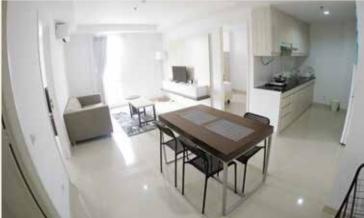

## STUDIO SUITES

#### **ROOM TYPE 3**

STUDIO SUITES
44 M<sup>2</sup> SEMI-GROSS

#### **FLOOR**

**Living, Dining, Bedroom :** Granito Tile  $60 \times 60 \text{ cm}$ 

**Bathroom :** Granito Tile 60 x 60 cm **Balcony :** Exposes Concrete