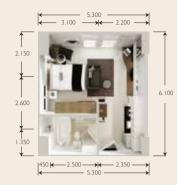

## CORNER STUDIO SUITES

#### **ROOM TYPE 2**

STUDIO SUITES
38 M<sup>2</sup> SEMI-GROSS

#### **FLOOR**

**Living, Dining, Bedroom :** Granito Tile  $60 \times 60 \text{ cm}$ 

**Bathroom :** Granito Tile 60 x 60 cm **Balcony :** Exposes Concrete

#### **WINDOW**

Frame: Aluminium

Clear Glass

#### **CEILING**

Gypsum Board Paint Finish with Metal Frame

#### **SANITARY**

**High-Quality Toilet and Shower: TOTO** 

#### **DOOR**