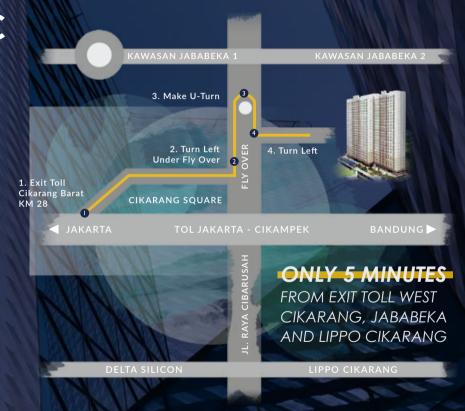

## STRATEGIC LOCATION

- Great Location (Only 5 minutes from the Tol Cikampek)
- Located in the centre of Cikarang
- Very close to the other facilities such as Shopping malls, Lippo Cikarang and Siloam Hospital
- In an industrial area Jababeka, Hyundai, Delta Silicon, EJIP, Toshiba, Sanyo, Epson and all within a radius of 5 - 10 KM

### LOCATION

Jl. Raya Cikarang Cibarusah, Cikarang - Bekasi 17550 E. info@greenpalace.co.id

(021) **8939 888** 

www.azaleasuites.co.id