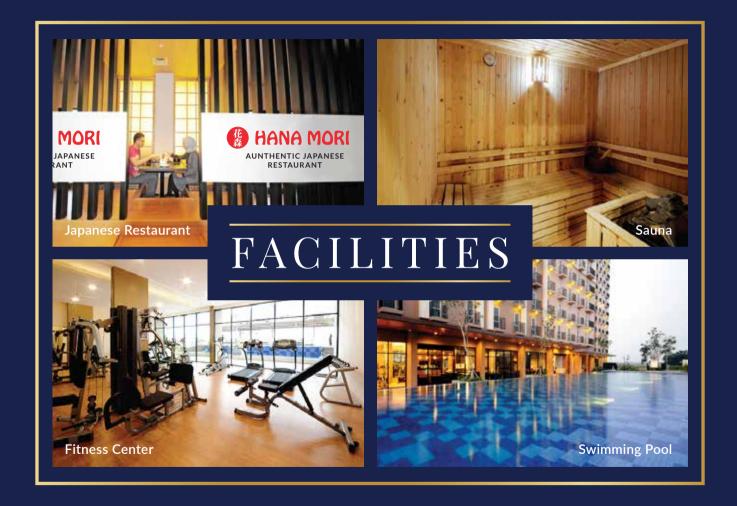

## STRENGTHS

Located centrally at the heart of the largest industrial district in West Java.

Extraordinary demand with over 3.000 factories and more than 20.000 expatriates.

Impeccable facilities with hot spot development & integrated supermarket strategically focused on target market lifestyle