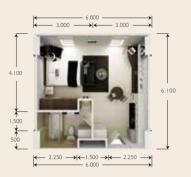

OR**

**Living, Dining, Bedroom :** Granito Tile  $60 \times 60 \text{ cm}$ 

**Bathroom :** Granito Tile 60 x 60 cm **Balcony :** Exposes Concrete

#### **WINDOW**

Frame: Aluminium

Clear Glass

#### **CEILING**

Gypsum Board Paint Finish with Metal Frame

#### **SANITARY**

**High-Quality Toilet and Shower: TOTO** 

#### **DOOR**





## CORNER STUDIO SUITES



#### **ROOM TYPE 2**

STUDIO SUITES
38 M<sup>2</sup> SEMI-GROSS

#### **FLOOR**

**Living, Dining, Bedroom :** Granito Tile  $60 \times 60 \text{ cm}$ 

**Bathroom :** Granito Tile 60 x 60 cm **Balcony :** Exposes Concrete

#### **WINDOW**

Frame: Aluminium

Clear Glass

#### **CEILING**

Gypsum Board Paint Finish with Metal Frame

#### **SANITARY**

**High-Quality Toilet and Shower: TOTO** 

#### **DOOR**





## STUDIO SUITES



#### **ROOM TYPE 3**

STUDIO SUITES
44 M<sup>2</sup> SEMI-GROSS

#### **FLOOR**

**Living, Dining, Bedroom :** Granito Tile  $60 \times 60 \text{ cm}$ 

**Bathroom :** Granito Tile 60 x 60 cm **Balcony :** Exposes Concrete

#### **WINDOW**

Frame: Aluminium

Clear Glass

#### **CEILING**

Gypsum Board Paint Finish with Metal Frame

#### **SANITARY**

**High-Quality Toilet and Shower: TOTO** 

#### **DOOR**





## 2 BEDROOM SUITES

**ROOM TYPE 4** 

2 BEDROOM SUITES 66 M<sup>2</sup> SEMI-GROSS

#### **FLOOR**

**Living, Dining, Bedroom :** Granito Tile 60 x 60 cm **Bathroom :** Granito Tile 60 x 60 cm

**Balcony**: Exposes Concrete

#### **WINDOW**

Frame: Aluminium

Clear Glass

#### **CEILING**

Gypsum Board Paint Finish with Metal Frame

#### **SANITARY**

**High-Quality Toilet and Sh