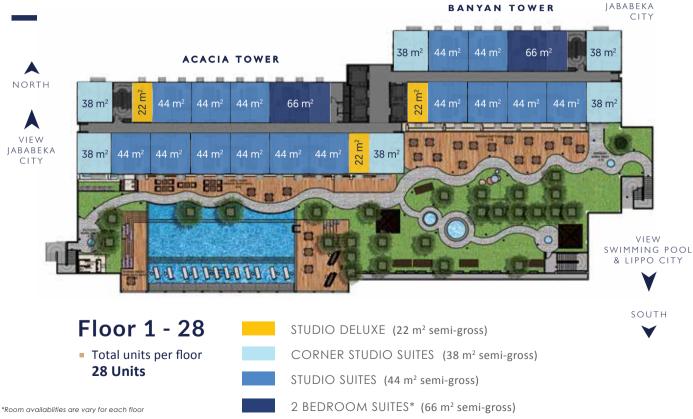

#### UNIT TYPES (SEMI-GROSS m2)

Studio Deluxe (22 m²) Studio Suites (44 m²) Corner Studio Suites (38 m²) 2 Bedroom Suites (66 m²)

**NUMBER OF UNITS** 700 +

#### **NUMBER OF TOWERS**

2 Towes ( Acacia & Banyan )

## BUILDING FLOOR PLAN